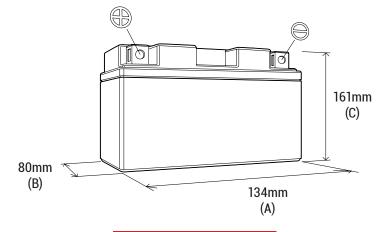

#### **DIMENSIONS**

Length (A):
Width (B):
Container height:
Total height (C):

134±2mm (5.28 in) 80±2mm (3.15 in) 161±2mm (6.34 in) 161±2mm (6.34 in)