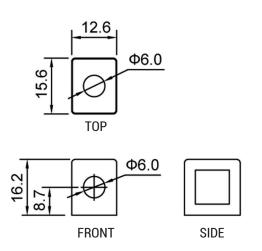

#### **DIMENSIONS**

Length (A):
Width (B):
Container height:
Total height (C):

134±2mm (5.28 in) 80±2mm (3.15 in) 161±2mm (6.34 in) 161±2mm (6.34 in)

#### TERMINALS