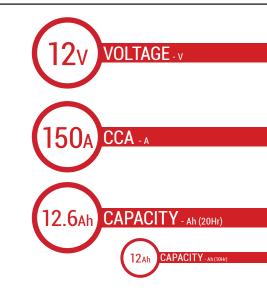

## BATTERY DATA SHEET









### **SLA | READY TO START**

# REF BB12AL-A2





#### TECHNOLOGY

- Designed according to AGM technology (Absorbed acid)
- VRLA battery type
- Activated and pre-charged batteries
- Homologated by OEM

#### **FEATURES**

- AGM construction (Absorbed Glass Material)
- VRLA battery (Valve Regulated Lead Acid)
- Factory activated
- Environmentally friendly, spillproof design
- Multi-positional fitment
- · Absolutely Maintenance free
- Sealed, no gas emission through venting hole (under normal operation)
- · Ready & Easy to use
- · No acid handling Very safe
- Increased power & Extended life
- · Extreme vibration resistance

#### **DIMENSIONS**

Length (A):
Width (B):
Container height:
Total height (C):

134±2mm (5.28 in) 80±2mm (3.15 in) 161±2mm (6.34 in) 161±2mm (6.34 in)



#### UPGRADE FOR

#### WEIGHT

Battery (with acid):

Approx 4.20