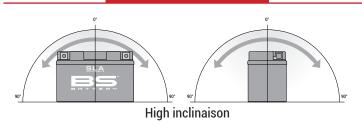

ing to AGM technology (Absorbed acid)
- VRLA battery type
- Activated and pre-charged batteries
- Homologated by OEM

#### **FEATURES**

- AGM construction (Absorbed Glass Material)
- VRLA battery (Valve Regulated Lead Acid)
- Factory activated
- Environmentally friendly, spillproof design
- Multi-positional fitment
- · Absolutely Maintenance free
- Sealed, no gas emission through venting hole (under normal operation)
- · Ready & Easy to use
- · No acid handling Very safe
- Increased power & Extended life
- · Extreme vibration resistance

#### **DIMENSIONS**

Length (A):
Width (B):
Container height:
Total height (C):

134±2mm (5.28 in) 80±2mm (3.15 in) 161±2mm (6.34 in) 161±2mm (6.34 in)



#### UPGRADE FOR

#### WEIGHT

Battery (with acid):

Approx 4.20kg (9.26 lbs)

#### MOUNTING ANGLE



#### TERMINALS